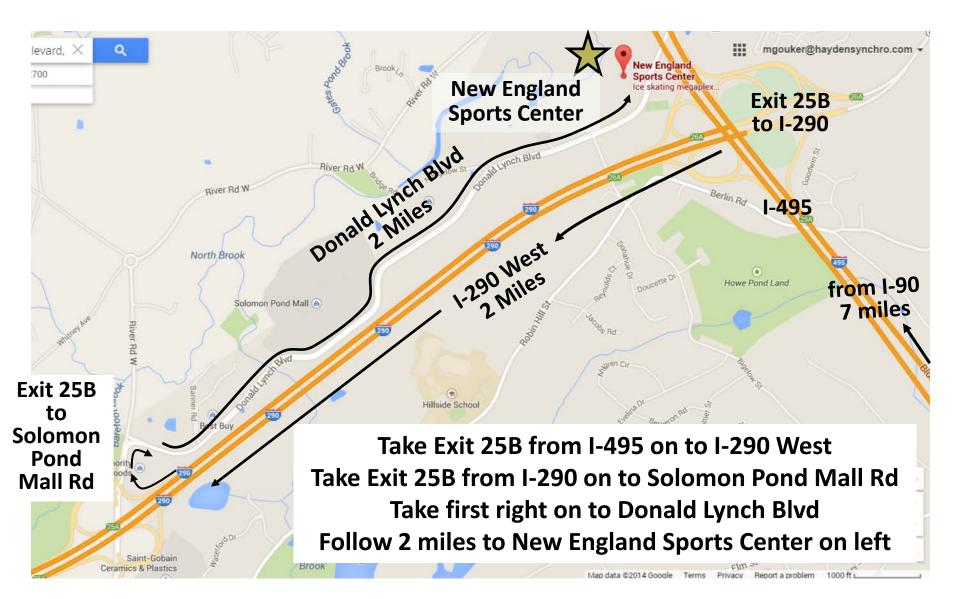

#### **Directions to New England Sports Center**

121 Donald Lynch Boulevard, Marlborough, MA 01752