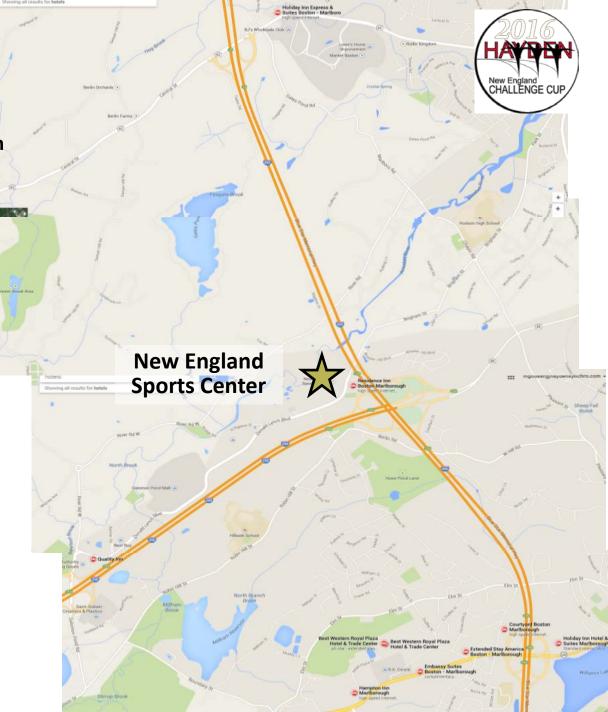

## Hotels

- Residence Inn Boston Marlborough
  - 0.1 miles
- Quality Inn
  - 2.0 miles
- Courtyard by Marriott
  - 2.0 miles
- Holiday Inn Hotel & Suites Marlborough
  - 2.6 miles
- Best Western Royal Plaza Hotel & Trade Center
  - 2.8 miles
- Embassy Suites
  - 2.8 miles
- Hampton Inn
  - 3.4 miles
- Holiday Inn Express Hotel & Suites Boston – Marlborough
  - 3.6 miles
- The International Resort and Golf Club
  - 8.8 miles