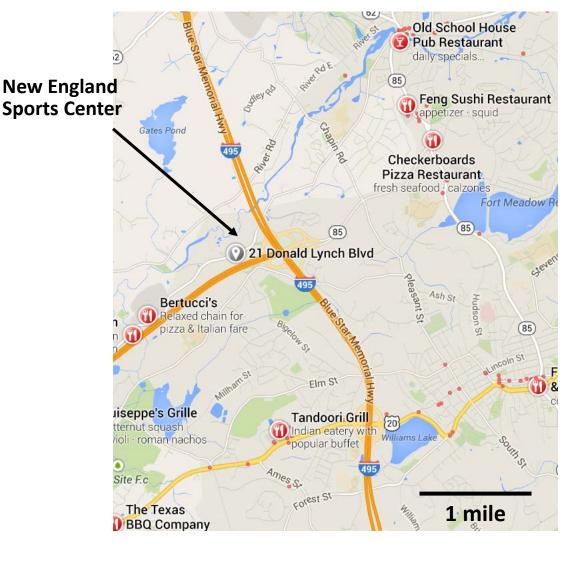

#### **Directions to New England Sports Center**

121 Donald Lynch Boulevard, Marlborough, MA 01752