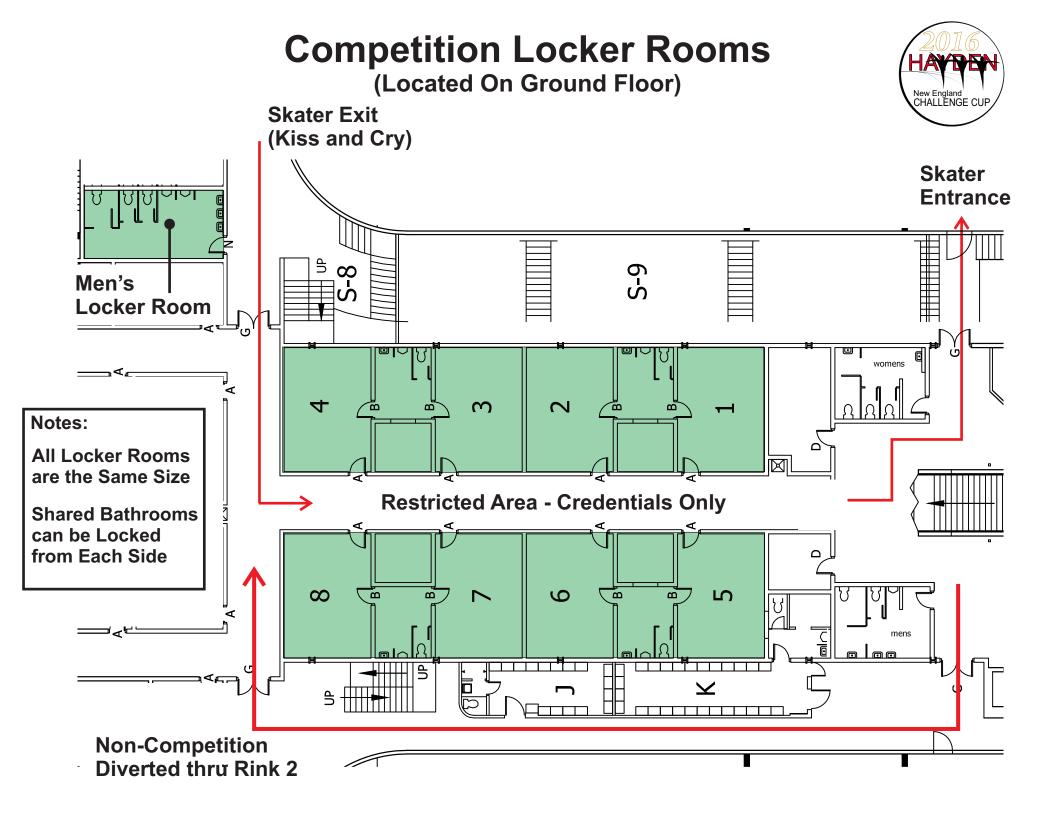

#### **Directions to New England Sports Center**

121 Donald Lynch Boulevard, Marlborough, MA 01752





### **Parking Locations** New England Sports Center



121 Donald Lynch Boulevard, Marlborough, MA 01752



## **Bus Instructions**



- Minimize time at drop-off / pick-up
- No Idling
- Call bus for pick-up when all passengers are assembled at front entrance and bus coordinator gives the okay
- Park busses beyond overflow lots
- Cooperation is essential: Have had cases where ambulance could not reach the rink during medical emergency because of bus congestion

Drop-off & Pick-up at Skater and Spectator Entrance



#### **Second Floor Plan**









# **Restaurants within 3 Miles**



- Bertucci's
- TGI Fridays
- Subway
- Regina Pizzeria
- Ruby Thai Kitchen
- Olive Garden
- The Texas BBQ Company
- Guiseppe's Grille
- Tandoori Grill
- Ninety Nine Restaurant
- LongHorn Steakhouse
- Yoong Tong Thai Restaurant
- China Taste
- S J Solomon Pond Food
- D'Angelo Grilled Sandwiches
- Romaine's
- Panera Bread
- Linguine's Italian Eatery



## Hotels

- Residence Inn Boston Marlborough
  - 0.1 miles
- Quality Inn
  - 2.0 miles
- Courtyard by Marriott
  - 2.0 miles
- Holiday Inn Hotel & Suites Marlborough
  - 2.6 miles
- Best Western Royal Plaza Hotel & Trade Center
  - 2.8 miles
- Embassy Suites
  - 2.8 miles
- Hampton Inn
  - 3.4 miles
- Holiday Inn Express Hotel & Suites Boston – Marlborough
  - 3.6 miles
- The International Resort and Golf