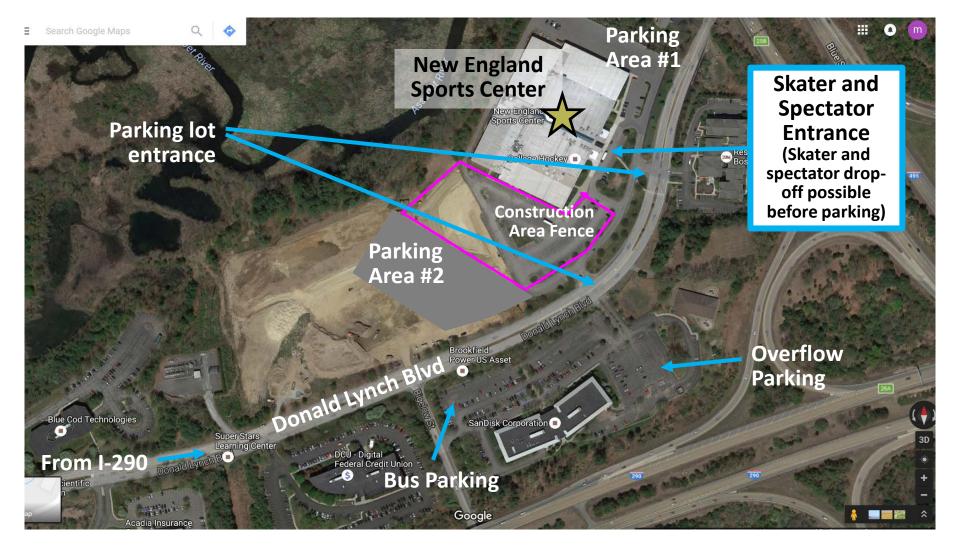

### **Parking Locations** New England Sports Center

121 Donald Lynch Boulevard, Marlborough, MA 01752

Drop-off & Pick-up at Skater and Spectator Entrance