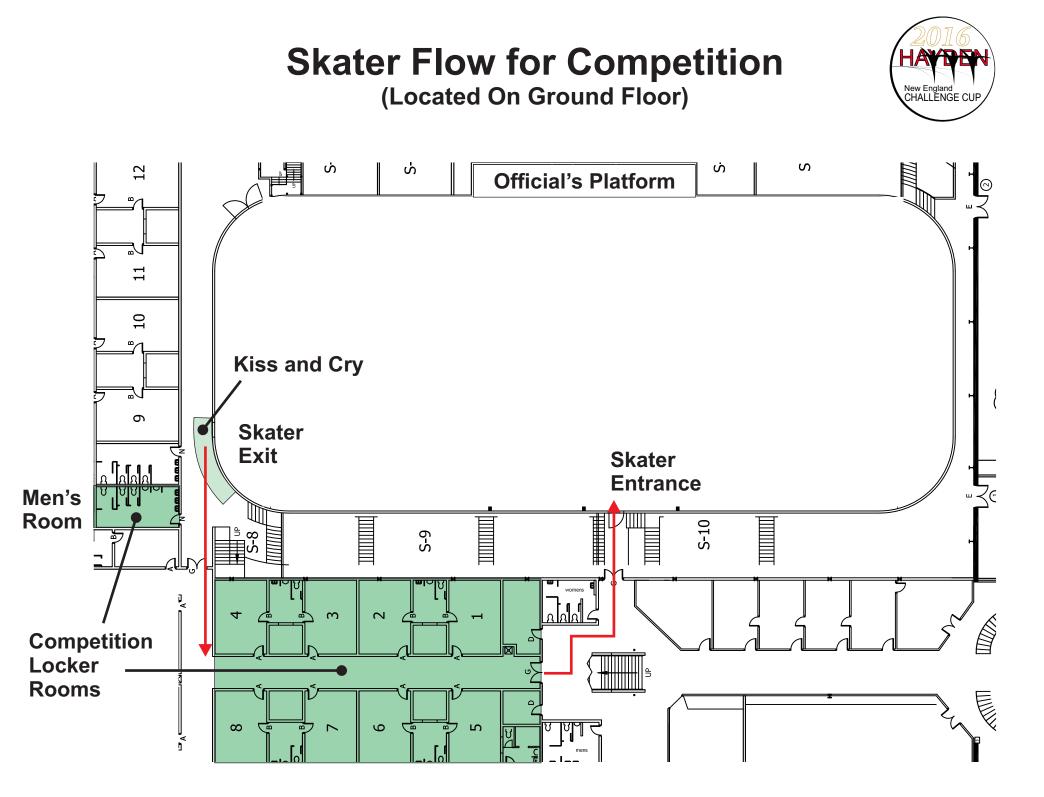

#### **Directions to New England Sports Center**

121 Donald Lynch Boulevard, Marlborough, MA 01752





### **Parking Locations** New England Sports Center



121 Donald Lynch Boulevard, Marlborough, MA 01752



## **Bus Instructions**



- Minimize time at drop-off / pick-up
- No Idling
- Call bus for pick-up when all passengers are assembled at front entrance and bus coordinator gives the okay
- Park busses beyond overflow lots
- Cooperation is essential: Have had cases where ambulance could not reach the rink during medical emergency because of bus congestion

Drop-off & Pick-up at Skater and Spectator Entrance



#### **Second Floor Plan**









# **Restaurants within 3 Miles**



- Bertucci's
- TGI Fridays
- Subway
- Regina Pizzeria
- Ruby Thai Kitchen
- Olive Garden
- The Texas BBQ Company
- Guiseppe's Grille
- Tandoori Grill
- Ninety Nine Restaurant
- LongHorn Steakhouse
- Yoong Tong Thai Restaurant
- China Taste
- S J Solomon Pond Food
- D'Angelo Grilled Sandwiches
- Romaine's
- Panera Bread
- Linguine's Italian Eatery



## Hotels

- Residence Inn Boston Marlborough
  - 0.1 miles
- Quality Inn
  - 2.0 miles
- Courtyard by Marriott
  - 2.0 miles
- Holiday Inn Hotel & Suites Marlborough
  - 2.6 miles
- Best Western Royal Plaza Hotel & Trade Center
  - 2.8 miles
- Embassy Suites
  - 2.8 miles
- Hampton Inn
  - 3.4 miles
- Holiday Inn Express Hotel & Suites Boston – Marlborough
  - 3.6 miles
- The International Resort and Gol