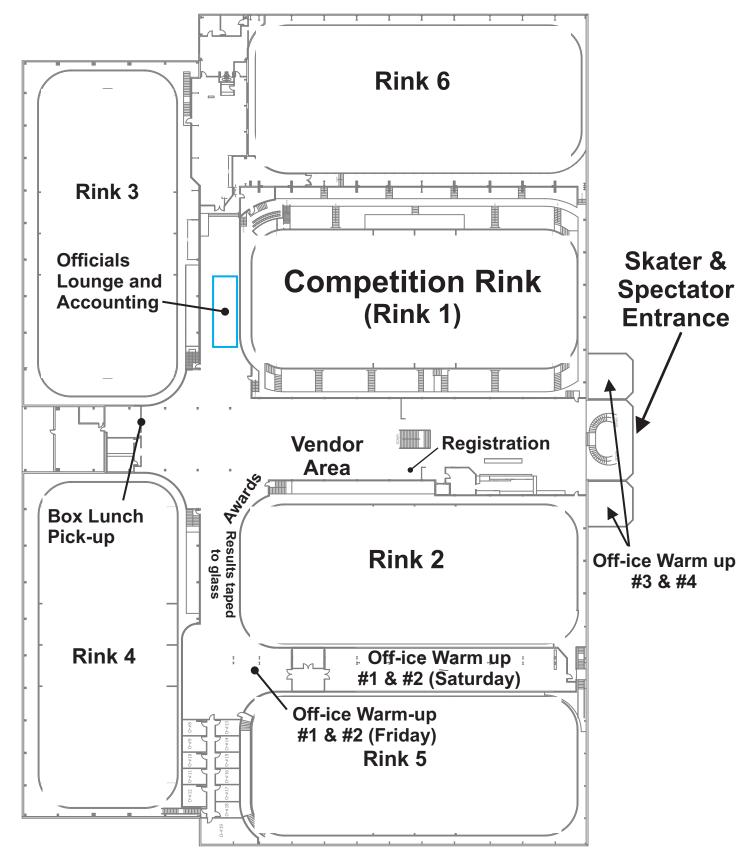

#### **Directions to New England Sports Center**

121 Donald Lynch Boulevard, Marlborough, MA 01752





### **Parking Locations** New England Sports Center



121 Donald Lynch Boulevard, Marlborough, MA 01752



## **Bus Instructions**



- Minimize time at drop-off / pick-up
- No Idling
- Call bus for pick-up when all passengers are assembled at front entrance and bus coordinator gives the okay
- Park busses beyond overflow lots
- Cooperation is essential: Have had cases where ambulance could not reach the rink during medical emergency because of bus congestion

Drop-off & Pick-up at Skater and Spectator Entrance



#### **Second Floor Plan**









# **Restaurants within 3 Miles**



- Bertucci's
- TGI Fridays
- Subway
- Regina Pizzeria
- Ruby Thai Kitchen
- Olive Garden
- The Texas BBQ Company
- Guiseppe's Grille
- Tandoori Grill
- Ninety Nine Restaurant
- LongHorn Steakhouse
- Yoong Tong Thai Restaurant
- China Taste
- S J Solomon Pond Food
- D'Angelo Grilled Sandwiches
- Romaine's
- Panera Bread
- Linguine's Italian Eatery



## Hotels

- Residence Inn Boston Marlborough
  - 0.1 miles
- Quality Inn
  - 2.0 miles
- Courtyard by Marriott
  - 2.0 miles
- Holiday Inn Hotel & Suites Marlborough
  - 2.6 miles
- Best Western Royal Plaza Hotel & Trade Center
  - 2.8 miles
- Embassy Suites
  - 2.8 miles
- Hampton Inn
  - 3.4 miles
- Holiday Inn Express Hotel & Suites Boston – Marlborough
  - 3.6 miles
- The International Resort and G