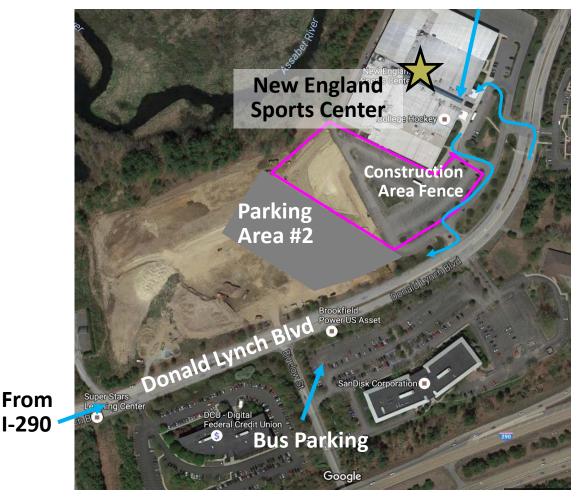

#### **Directions to New England Sports Center**

121 Donald Lynch Boulevard, Marlborough, MA 01752

## **Bus Instructions**

- Minimize time at drop-off / pick-up
- No Idling
- Call bus for pick-up when all passengers are assembled at front entrance and bus coordinator gives the okay
- Park busses beyond overflow lots
- Cooperation is essential: Have had cases where ambulance could not reach the rink during medical emergency because of bus congestion